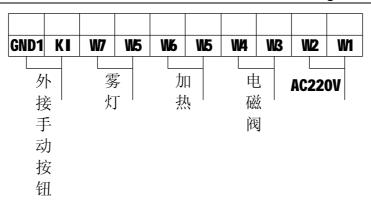

3. Outside control input

May externally connect with Manual button or from general service alarm contact.

4. Control output

Connect with fog light:

Connect with whistle solenoid valve (DC220V);

Connect with electric heating (AC220V);

#### **D. Equipment Composition**

Fog horn control system is composed by GWD-2 type fog horn controller (twin whistle, single whistle) and a piece of I/O module.

GCWD-2 type fog horn controller is flush-type mounting frame. On the panel there are power supply indication, fog horn ,fog light working indicating and dimmer button, heating, test lamp, automatic and manual button and automatic tweet selector switch. Working mode is divided into manual and automatic, may select NO.1 or NO.2 fog horn separately work or simultaneously work according to need. I/O module is divided into interface module and control module two parts. All import and output signals are on terminal row of GC - WD interface module. Among which, input signal is power supply ( AC220V or DC24V ), externally connect manual push-button contact signal; output signal is NO.1 fog horn contact signal, NO.2 fog horn contact signal, heater contact signal and fog light contact signal.

### Product documentation of Guangcai Electric Co.,Ltd

GCWD-2 type fog horn controller external wiring diagram

Outline and perforation dimension drawing

These documentations are compiled by technical department of Henan Guangcai Co.,Ltd