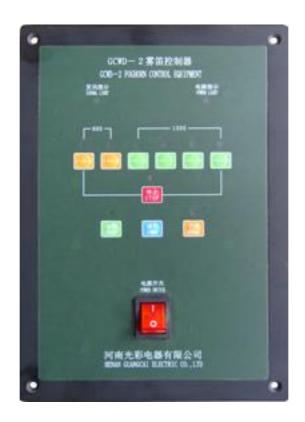

#### **D. Equipment Composition**

Fog horn control system is composed by GWD-2 type fog horn controller (twin whistle, single whistle) and a piece of I/O module.

GCWD-2 type fog horn controller is flush-type mounting frame. On the panel there are power supply indication, fog horn ,fog light working indicating and dimmer button, heating, test lamp, automatic and manual button and automatic tweet selector switch. Working mode is divided into manual and automatic, may select NO.1 or NO.2 fog horn separately work or simultaneously work according to need. I/O module is divided into interface module and control module two parts. All import and output signals are on terminal row of GC - WD interface module. Among which, input signal is power supply ( AC220V or DC24V ), externally connect manual push-button contact signal; output signal is NO.1 fog horn contact signal, NO.2 fog horn contact signal, heater contact signal and fog light contact signal.

### Product documentation of Guangcai Electric Co.,Ltd

GCWD-2 type fog horn controller external wiring diagram

Outline and perforation dimension drawing

These documentations are compiled by technical department of Henan Guangcai Co.,Ltd