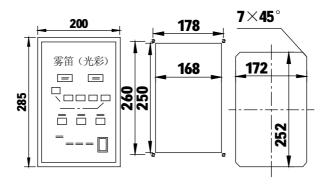

Otherwise accompanied with external wiring diagram, panel drawing, installation dimension.

### Product documentation of Guangcai Electric Co.,Ltd

GCWD-2 type fog horn controller external wiring diagram

Outline and perforation dimension drawing

These documentations are compiled by technical department of Henan Guangcai Co.,Ltd